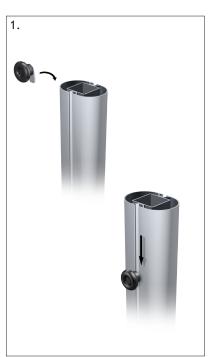

## **Applicable Products:**

SnapFrame (YEO, SN)

NOTE: Most upright components must be installed before completing unit assembly. End user determines component location.

- 1. Align knob rest glides with the upright channel. Slide knob rest glides into upright channel and temporarily tighten.
- 2. Hook frame brackets over knob rests and tighten knobs to secure frame in place.
- 3. Repeat for opposite frame.
- 4. Place finishing cap on top of upright to complete unit installation.