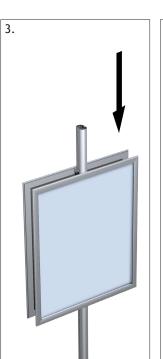

## **Applicable Products:**

SnapFrame (YEO, SN)

NOTE: Most upright components must be installed before completing unit assembly. End user determines component location.

- 1. Align knob rest glides with the upright channel. Slide knob rest glides into upright channel and temporarily tighten.
- 2. Hook frame brackets over knob rests and tighten knobs to secure frame in place.
- 3. Repeat for opposite frame.
- 4. Place finishing cap on top of upright to complete unit installation.

NOTE: Frame shown below may look different from your model, but assembly instructions remain the same.