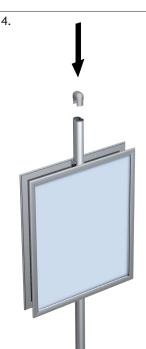

## **Applicable Products:**

SnapFrame (YEO, SN)

NOTE: Most upright components must be installed before completing unit assembly. End user determines component location.

- 1. Align knob rest glides with the upright channel. Slide knob rest glides into upright channel and temporarily tighten.
- 2. Hook frame brackets over knob rests and tighten knobs to secure frame in place.
- 3. Repeat for opposite frame.
- 4. Place finishing cap on top of upright to complete unit installation.