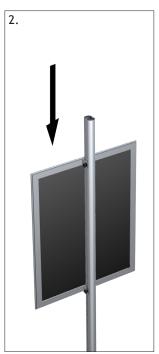

## **Applicable Products:**

SnapFrame (YEO, SN)

NOTE: Most upright components must be installed before completing unit assembly. End user determines component location.

- 1. Align knob rest glides with the upright channel. Slide knob rest glides into upright channel and temporarily tighten.
- 2. Hook frame brackets over knob rests and tighten knobs to secure frame in place.
- 3. Repeat for opposite frame.
- 4. Place finishing cap on top of upright to complete unit installation.

NOTE: Frame shown below may look different from your model, but assembly instructions remain the same.